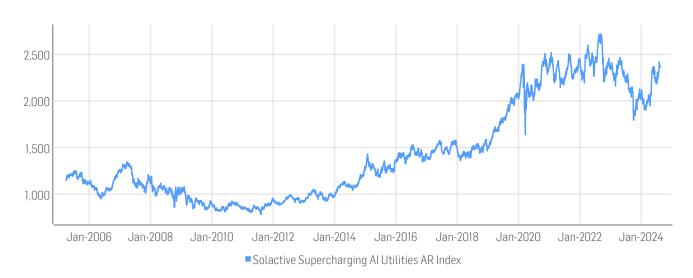

#### HISTORICAL PERFORMANCE

| 1145.7 Points / 03.31.2005                 |
|--------------------------------------------|
| 2368.07                                    |
| 100 AR Points                              |
| 09:30am to 4:55 pm (EST), every 15 seconds |
| Available daily back to 03.31.2005         |
|                                            |

#### **STATISTICS**

| CAD                | 30D     | 90D     | 180D    | 360D            | YTD     | Since Inception |
|--------------------|---------|---------|---------|-----------------|---------|-----------------|
| Performance        | 4.56%   | 0.81%   | 21.81%  | 12.79%          | 17.01%  | 111.78%         |
| Performance (p.a.) |         |         |         |                 |         | 4.48%           |
| Volatility (p.a.)  | 17.20%  | 19.82%  | 18.94%  | 20.84%          | 19.01%  | 19.53%          |
| High               | 2419.84 | 2419.84 | 2419.84 | 2419.84         | 2419.84 | 2720.43         |
| Low                | 2239.37 | 2184.32 | 1903.39 | 1794.57         | 1903.39 | 780.36          |
| Max. Drawdown      | -2.44%  | -7.83%  | -7.83%  | -16.52%         | -10.05% | -35.45%         |
| VaR 95 \ 99        |         |         |         | -34.7% \ -51.6% |         | -29.0% \ -51.5% |
| CVaR 95 \ 99       |         |         |         | -46.8%\-75.3%   |         | -44.0% \ -73.6% |