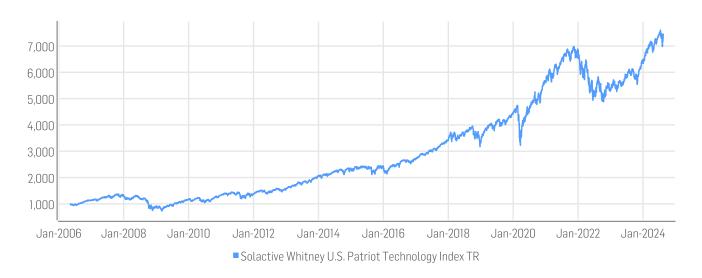

### HISTORICAL PERFORMANCE

| Base Value / Base Date | 1000 Points / 11.05.2006                 |
|------------------------|------------------------------------------|
| Last Price             | 7444.90                                  |
| Dividends              | Reinvested                               |
| Calculation            | 9:30am to 4:50pm (EST), every 15 seconds |
| History                | Available daily back to 11.05.2006       |

### **STATISTICS**

| USD                | 30D     | 90D     | 180D    | 360D            | YTD     | Since Inception |
|--------------------|---------|---------|---------|-----------------|---------|-----------------|
| Performance        | -0.60%  | 2.75%   | 9.26%   | 25.42%          | 15.41%  | 644.49%         |
| Performance (p.a.) |         |         |         |                 |         | 11.62%          |
| Volatility (p.a.)  | 21.78%  | 14.66%  | 13.78%  | 13.31%          | 13.49%  | 19.73%          |
| High               | 7489.68 | 7597.74 | 7597.74 | 7597.74         | 7597.74 | 7597.74         |
| Low                | 6978.26 | 6978.26 | 6735.46 | 5541.11         | 6337.72 | 729.85          |
| Sharpe Ratio*      | -0.57   | 0.43    | 1.04    | 1.54            | 1.49    | 0.32            |
| Max. Drawdown      | -6.83%  | -8.15%  | -8.15%  | -9.70%          | -8.15%  | -47.02%         |
| VaR 95 \ 99        |         |         |         | -22.7%\-37.2%   |         | -30.0% \ -60.3% |
| CVaR 95 \ 99       |         |         |         | -30.4% \ -41.1% |         | -48.7% \ -81.9% |