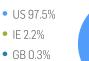

|         | 11.62%          |
| Volatility (p.a.)  | 21.78%  | 14.66%  | 13.78%  | 13.31%          | 13.49%  | 19.73%          |
| High               | 7489.68 | 7597.74 | 7597.74 | 7597.74         | 7597.74 | 7597.74         |
| Low                | 6978.26 | 6978.26 | 6735.46 | 5541.11         | 6337.72 | 729.85          |
| Sharpe Ratio*      | -0.57   | 0.43    | 1.04    | 1.54            | 1.49    | 0.32            |
| Max. Drawdown      | -6.83%  | -8.15%  | -8.15%  | -9.70%          | -8.15%  | -47.02%         |
| VaR 95 \ 99        |         |         |         | -22.7%\-37.2%   |         | -30.0% \ -60.3% |
| CVaR 95 \ 99       |         |         |         | -30.4% \ -41.1% |         | -48.7% \ -81.9% |

# **COMPOSITION BY CURRENCIES**



# **COMPOSITION BY COUNTRIES**





# TOP COMPONENTS AS OF 16-Aug-2024

| Company                      | Ticker          | Country | Currency | Index Weight (%) |
|------------------------------|-----------------|---------|----------|------------------|
| NVIDIA CORP                  | NVDA UW Equity  | US      | USD      | 5.43%            |
| MICROSOFT CORP               | MSFT UW Equity  | US      | USD      | 4.90%            |
| AMAZON.COM INC               | AMZN UW Equity  | US      | USD      | 4.82%            |
| ALPHABET INC-CL A            | GOOGL UW Equity | US      | USD      | 4.77%            |
| EXXON MOBIL CORP             | XOM UN Equity   | US      | USD      | 4.24%            |
| ABBVIE INC                   | ABBV UN Equity  | US      | USD      | 2.74%            |
| CHEVRON CORP                 |