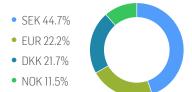

7%   | 1.04%   | 6.08%   | 6.25%           | 4.12%   | 238.46%         |
| Performance (p.a.) |         |         |         |                 |         | 6.93%           |
| Volatility (p.a.)  | 11.54%  | 10.75%  | 8.89%   | 9.82%           | 8.75%   | 19.25%          |
| High               | 3420.16 | 3527.95 | 3527.95 | 3527.95         | 3527.95 | 3527.95         |
| Low                | 3322.04 | 3322.04 | 3180.19 | 2949.11         | 3180.19 | 550.33          |
| Max. Drawdown      | -1.40%  | -5.84%  | -5.84%  | -8.09%          | -5.84%  | -57.15%         |
| VaR 95 \ 99        |         |         |         | -15.8% \ -23.5% |         | -29.5% \ -56.8% |
| CVaR 95 \ 99       |         |         |         | -19.5% \ -25.6% |         | -47.2% \ -78.2% |

# **COMPOSITION BY CURRENCIES**



# **COMPOSITION BY COUNTRIES**



# TOP COMPONENTS AS OF 15-Jul-2024

| Company                 | Ticker            | Country | Currency | Index Weight (%) |
|-------------------------|-------------------|---------|----------|------------------|
| ATLAS COPCO AB CLASS A  | ATCOA SS Equity   | SE      | SEK      | 2.20%            |
| EQT AB                  | EQT SS Equity     | SE      | SEK      | 2.04%            |
| VESTAS WIND SYSTEMS A/S | VWS DC Equity     | DK      | DKK      | 1.72%            |
| DANSKE BANK A/S         | DANSKE DC Equity  | DK      | DKK      | 1.94%            |
| SKF AB CLASS B          | SKFB SS Equity    | SE      | SEK      | 1.86%            |
| SAMPO OYJ CLASS A       | SAMPO FH Equity   | FI      | EUR      | 2.05%            |
| DNB BANK ASA