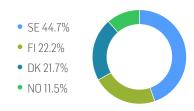

| 4.12%   | 238.46%         |
| Performance (p.a.) |         |         |         |                 |         | 6.93%           |
| Volatility (p.a.)  | 11.54%  | 10.75%  | 8.89%   | 9.82%           | 8.75%   | 19.25%          |
| High               | 3420.16 | 3527.95 | 3527.95 | 3527.95         | 3527.95 | 3527.95         |
| Low                | 3322.04 | 3322.04 | 3180.19 | 2949.11         | 3180.19 | 550.33          |
| Max. Drawdown      | -1.40%  | -5.84%  | -5.84%  | -8.09%          | -5.84%  | -57.15%         |
| VaR 95 \ 99        |         |         |         | -15.8% \ -23.5% |         | -29.5% \ -56.8% |
| CVaR 95 \ 99       |         |         |         | -19.5% \ -25.6% |         | -47.2% \ -78.2% |

# **COMPOSITION BY CURRENCIES**



# **COMPOSITION BY COUNTRIES**



# TOP COMPONENTS AS OF 15-Jul-2024

| Company                 | Ticker            | Country | Currency | Index Weight (%) |
|-------------------------|-------------------|---------|----------|------------------|
| ATLAS COPCO AB CLASS A  | ATCOA SS Equity   | SE      | SEK      | 2.20%            |
| EQT AB                  | EQT SS Equity     | SE      | SEK      | 2.04%            |
| VESTAS WIND SYSTEMS A/S | VWS DC Equity     | DK      | DKK      | 1.72%            |
| DANSKE BANK A/S         | DANSKE DC Equity  | DK      | DKK      | 1.94%            |
| SKF AB CLASS B          | SKFB SS Equity    | SE      | SEK      | 1.86%            |
| SAMPO OYJ CLASS A       | SAMPO FH Equity   | FI      | EUR      | 2.05%            |
| DNB BANK ASA            | DNB NO Equity     | NO      |