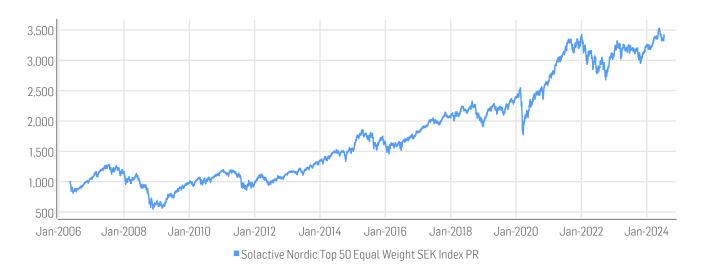

## **HISTORICAL PERFORMANCE**

#### **DESCRIPTION**

The Solactive Nordic Top 50 Equal Weight SEK Index PR intends to track the performance of the largest 50 securities in the Nordic stock markets. It is calculated as a price return index in SEK and equally weighted.