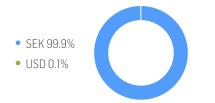

9%  | -0.01%  | 3.45%   | 25.55%          | 7.89%   | 32.55%          |
| Performance (p.a.) |         |         |         |                 |         | 3.84%           |
| Volatility (p.a.)  | 10.66%  | 13.44%  | 13.42%  | 15.08%          | 13.64%  | 19.55%          |
| High               | 1386.30 | 1406.82 | 1406.82 | 1406.82         | 1406.82 | 1846.10         |
| Low                | 1325.38 | 1287.38 | 1287.38 | 1053.07         | 1152.00 | 802.67          |
| Max. Drawdown      | -4.39%  | -5.79%  | -7.18%  | -7.18%          | -7.18%  | -46.94%         |
| VaR 95 \ 99        |         |         |         | -22.6% \ -34.7% |         | -32.5% \ -54.7% |
| CVaR 95 \ 99       |         |         |         | -29.9% \ -41.9% |         | -48.5% \ -77.8% |

## **COMPOSITION BY CURRENCIES**



## **COMPOSITION BY COUNTRIES**



#### TOP COMPONENTS AS OF 01-Nov-2024

| Company                      | Ticker          | Country | Currency | Index Weight (%) |
|------------------------------|-----------------|---------|----------|------------------|
| SWEDISH ORPHAN BIOVITRUM AB  | SOBI SS Equity  | SE      | SEK      | 3.54%            |
| INDUTRADE AB                 | INDT SS Equity  | SE      | SEK      | 3.53%            |
| TRELLEBORG AB CLASS B        | TRELB SS Equity | SE      | SEK      | 3.43%            |
| SKANSKA AB CLASS B           | SKAB SS Equity  | SE      | SEK      | 3.33%            |
| ADDTECH AB                   | ADDTB SS Equity | SE      | SEK      | 3.32%            |
| SECURITAS AB CLASS B         | SECUB SS Equity | SE      | SEK      | 2.90%