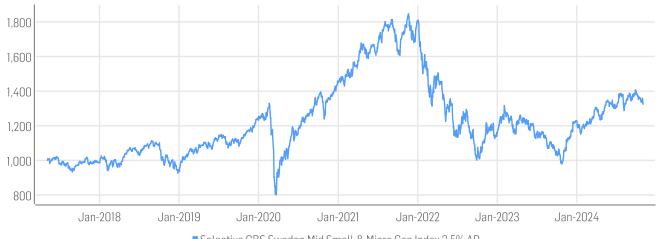

### HISTORICAL PERFORMANCE

Solactive GBS Sweden Mid Small & Micro Cap Index 3.5% AR

## STATISTICS

| SEK                | 30D     | 90D     | 180D    | 360D            | YTD     | Since Inception |
|--------------------|---------|---------|---------|-----------------|---------|-----------------|
| Performance        | -4.39%  | -0.01%  | 3.45%   | 25.55%          | 7.89%   | 32.55%          |
| Performance (p.a.) |         |         |         |                 |         | 3.84%           |
| Volatility (p.a.)  | 10.66%  | 13.44%  | 13.42%  | 15.08%          | 13.64%  | 19.55%          |
| High               | 1386.30 | 1406.82 | 1406.82 | 1406.82         | 1406.82 | 1846.10         |
| Low                | 1325.38 | 1287.38 | 1287.38 | 1053.07         | 1152.00 | 802.67          |
| Max. Drawdown      | -4.39%  | -5.79%  | -7.18%  | -7.18%          | -7.18%  | -46.94%         |
| VaR 95 \ 99        |         |         |         | -22.6% \ -34.7% |         | -32.5% \ -54.7% |
| CVaR 95 \ 99       |         |         |         | -29.9% \ -41.9% |         | -48.5% \ -77.8% |