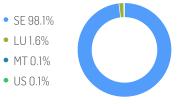

| 7.89%   | 32.55%          |
| Performance (p.a.) |         |         |         |                 |         | 3.84%           |
| Volatility (p.a.)  | 10.66%  | 13.44%  | 13.42%  | 15.08%          | 13.64%  | 19.55%          |
| High               | 1386.30 | 1406.82 | 1406.82 | 1406.82         | 1406.82 | 1846.10         |
| Low                | 1325.38 | 1287.38 | 1287.38 | 1053.07         | 1152.00 | 802.67          |
| Max. Drawdown      | -4.39%  | -5.79%  | -7.18%  | -7.18%          | -7.18%  | -46.94%         |
| VaR 95 \ 99        |         |         |         | -22.6% \ -34.7% |         | -32.5% \ -54.7% |
| CVaR 95 \ 99       |         |         |         | -29.9% \ -41.9% |         | -48.5% \ -77.8% |

## **COMPOSITION BY CURRENCIES**



## **COMPOSITION BY COUNTRIES**



#### TOP COMPONENTS AS OF 01-Nov-2024

| Company                      | Ticker          | Country | Currency | Index Weight (%) |
|------------------------------|-----------------|---------|----------|------------------|
| SWEDISH ORPHAN BIOVITRUM AB  | SOBI SS Equity  | SE      | SEK      | 3.54%            |
| INDUTRADE AB                 | INDT SS Equity  | SE      | SEK      | 3.53%            |
| TRELLEBORG AB CLASS B        | TRELB SS Equity | SE      | SEK      | 3.43%            |
| SKANSKA AB CLASS B           | SKAB SS Equity  | SE      | SEK      | 3.33%            |
| ADDTECH AB                   | ADDTB SS Equity | SE      | SEK      | 3.32%            |
| SECURITAS AB CLASS B         | SECUB SS Equity | SE      | SEK      | 2.90%            |
| TELE2 AB