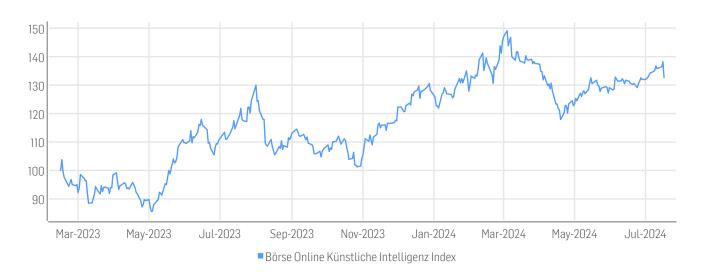

#### HISTORICAL PERFORMANCE

## **STATISTICS**

| EUR                | 30D    | 90D    | 180D    | 360D            | YTD     | Since Inception |
|--------------------|--------|--------|---------|-----------------|---------|-----------------|
| Performance        | 1.00%  | 9.43%  | 3.19%   | 12.92%          | 3.51%   | 32.67%          |
| Performance (p.a.) |        |        |         |                 |         | 22.01%          |
| Volatility (p.a.)  | 18.19% | 20.05% | 26.41%  | 27.39%          | 26.32%  | 29.40%          |
| High               | 138.20 | 138.20 | 149.10  | 149.10          | 149.10  | 149.10          |
| Low                | 129.14 | 117.92 | 117.92  | 101.27          | 117.92  | 85.60           |
| Sharpe Ratio*      | 0.51   | 2.02   | 0.11    | 0.35            | 0.11    | 0.62            |
| Max. Drawdown      | -4.00% | -4.02% | -20.91% | -22.06%         | -20.91% | -22.06%         |
| VaR 95 \ 99        |        |        |         | -44.1% \ -70.2% |         | -50.2% \ -70.2% |
| CVaR 95 \ 99       |        |        |         | -64.4%\-94.4%   |         | -65.4% \ -87.4% |