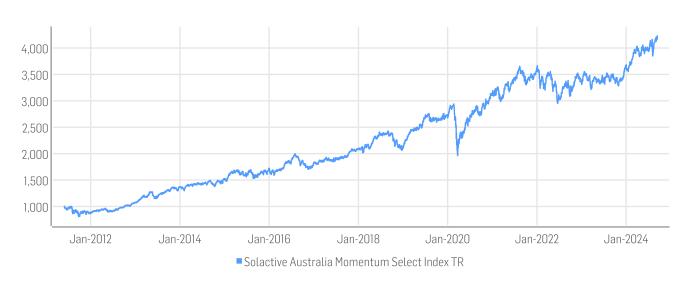

### HISTORICAL PERFORMANCE

| Base Value / Base Date | 1000 Points / 31.05.2011                    |
|------------------------|---------------------------------------------|
| Last Price             | 4229.80                                     |
| Dividends              | Reinvested                                  |
| Calculation            | 1:00 am to 10:50 pm (CET), every 15 seconds |
| History                | Available daily back to 31.05.2011          |

## **STATISTICS**

| AUD                | 30D     | 90D     | 180D    | 360D            | YTD     | Since Inception |
|--------------------|---------|---------|---------|-----------------|---------|-----------------|
| Performance        | 5.81%   | 6.22%   | 8.34%   | 21.44%          | 15.39%  | 322.98%         |
| Performance (p.a.) |         |         |         |                 |         | 11.47%          |
| Volatility (p.a.)  | 11.55%  | 16.71%  | 14.88%  | 12.69%          | 13.67%  | 15.18%          |
| High               | 4229.80 | 4229.80 | 4229.80 | 4229.80         | 4229.80 | 4229.80         |
| Low                | 3997.61 | 3849.46 | 3838.39 | 3286.20         | 3554.45 | 808.75          |
| Max. Drawdown      | -1.88%  | -7.51%  | -7.51%  | -7.51%          | -7.51%  | -33.18%         |
| VaR 95 \ 99        |         |         |         | -19.5% \ -32.2% |         | -24.2% \ -45.1% |
| CVaR 95 \ 99       |         |         |         | -31.4% \ -61.9% |         | -37.0% \ -63.9% |