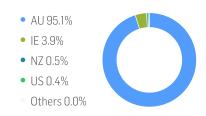

| 15.39%  | 322.98%         |
| Performance (p.a.) |         |         |         |                 |         | 11.47%          |
| Volatility (p.a.)  | 11.55%  | 16.71%  | 14.88%  | 12.69%          | 13.67%  | 15.18%          |
| High               | 4229.80 | 4229.80 | 4229.80 | 4229.80         | 4229.80 | 4229.80         |
| Low                | 3997.61 | 3849.46 | 3838.39 | 3286.20         | 3554.45 | 808.75          |
| Max. Drawdown      | -1.88%  | -7.51%  | -7.51%  | -7.51%          | -7.51%  | -33.18%         |
| VaR 95 \ 99        |         |         |         | -19.5% \ -32.2% |         | -24.2% \ -45.1% |
| CVaR 95 \ 99       |         |         |         | -31.4% \ -61.9% |         | -37.0% \ -63.9% |

# **COMPOSITION BY CURRENCIES**



# **COMPOSITION BY COUNTRIES**



# TOP COMPONENTS AS OF 12-Sep-2024

| Company                        | Ticker        | Country | Currency | Index Weight (%) |
|--------------------------------|---------------|---------|----------|------------------|
| COMMONWEALTH BANK OF AUSTRALIA | CBA AT Equity | AU      | AUD      | 10.45%           |
| ANZ GROUP HOLDINGS LTD         | ANZ AT Equity | AU      | AUD      | 10.30%           |
| NATIONAL AUSTRALIA BANK LTD    | NAB AT Equity | AU      | AUD      | 10.01%           |
| WESFARMERS LTD                 | WES AT Equity | AU      | AUD      | 9.45%            |
| GOODMAN GROUP ORD UNIT         | GMG AT Equity | AU      | AUD      | 9.39%            |
| WESTPAC BANKING CORPORATION    | WBC AT Equity | AU      | AUD      | 8.79%            |
| JAMES HARDIE INDUSTRIES PLC    |