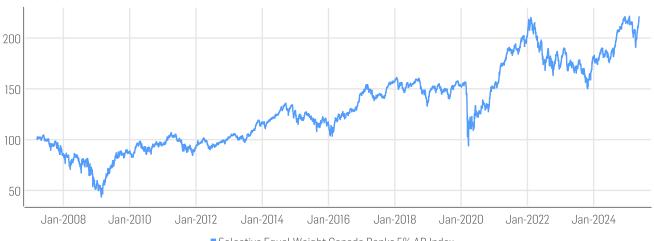

#### HISTORICAL PERFORMANCE

Solactive Equal Weight Canada Banks 5% AR Index

### STATISTICS

| CAD                | 30D    | 90D     | 180D    | 360D            | YTD     | Since Inception |
|--------------------|--------|---------|---------|-----------------|---------|-----------------|
| Performance        | 10.62% | 2.83%   | 3.20%   | 17.85%          | 2.37%   | 120.96%         |
| Performance (p.a.) |        |         |         |                 |         | 4.46%           |
| Volatility (p.a.)  | 8.14%  | 18.84%  | 14.48%  | 12.61%          | 16.12%  | 19.94%          |
| High               | 220.96 | 220.96  | 221.35  | 221.35          | 221.35  | 221.35          |
| Low                | 199.26 | 190.89  | 190.89  | 175.86          | 190.89  | 43.52           |
| Max. Drawdown      | -0.60% | -11.61% | -13.76% | -13.76%         | -13.76% | -58.41%         |
| VaR 95 \ 99        |        |         |         | -18.8% \ -40.0% |         | -28.3% \ -55.3% |
| CVaR 95 \ 99       |        |         |         | -33.5% \ -51.8% |         | -47.4% \ -88.3% |