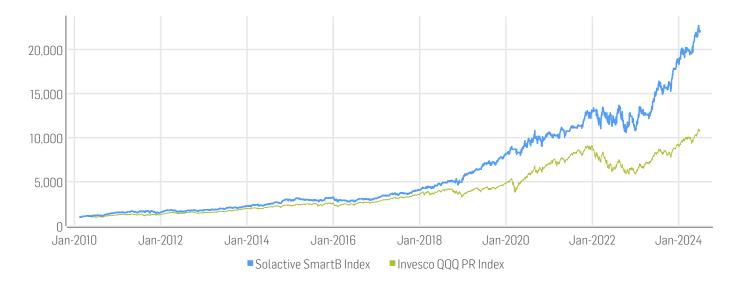

### HISTORICAL PERFORMANCE

#### **CHARACTERISTICS**

| ISIN / WKN        | DE000SL0A3F6/SL0A3F        | Base Value / Base Date | 1000 Points / 16.02.2010              |
|-------------------|----------------------------|------------------------|---------------------------------------|
| Ticker / RIC      | SOLSB100 Index / .SOLSB100 | Last Price             | 22126.12                              |
| Calculation Agent | Solactive AG               | 52W High               | 22703.77                              |
| Index Type        | Total Return               | 52W Low                | 14931.36                              |
| Index Currency    | USD                        | Calculation            | 08:00 - 22:52 (CET), every 15 seconds |
| Index Members     | 2                          |                        |                                       |

## PERFORMANCE

| As of July 01, 2024                         | Solactive SmartB 100 Index | QQQ     |  |
|---------------------------------------------|----------------------------|---------|--|
| Effective Performance (IM)                  | 3.15%                      | 6.92%   |  |
| Effective Performance (6M)                  | 17.40%                     | 17.68%  |  |
| Effective Performance (IY)                  | 42.25%                     | 30.50%  |  |
| Effective Performance (3Y)                  | 101.03%                    | 35.97%  |  |
| Effective Performance (5Y)                  | 215.30%                    | 154.73% |  |
| Annualized Performance (since Feb, 16 2010) | 24.05%                     | 18.07%  |  |
| Annualized Volatility (since Feb, 16 2010)  | 19.55%                     | 20.40%  |  |
| Return over Risk (since Feb, 16 2010)       | 1.23                       | 0.89    |  |
| Maximum Drawdown (since Feb, 16 2010)       | -22.67%                    | -35.62% |  |