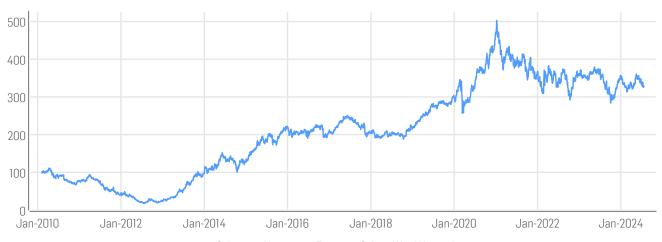

## **HISTORICAL PERFORMANCE**

Solactive Alternative Energien Sektor Wind Kursindex

| Base Value / Base Date | 100 Points / 08.02.2010                    |
|------------------------|--------------------------------------------|
| Last Price             | 328.21                                     |
| Dividends              | Not included (Price index)                 |
| Calculation            | 08:00am to 10:50pm (CET), every 15 seconds |
| History                | Available daily back to 08.02.2010         |

### **STATISTICS**

| EUR                | 30D    | 90D    | 180D   | 360D            | YTD     | Since Inception  |
|--------------------|--------|--------|--------|-----------------|---------|------------------|
| Performance        | -4.55% | -1.11% | -1.87% | -7.06%          | -8.02%  | 234.23%          |
| Performance (p.a.) |        |        |        |                 |         | 8.71%            |
| Volatility (p.a.)  | 20.26% | 18.28% | 16.46% | 18.90%          | 16.33%  | 29.28%           |
| High               | 347.93 | 360.35 | 360.35 | 360.35          | 360.35  | 502.87           |
| Low                | 325.79 | 325.79 | 313.51 | 283.99          | 313.51  | 17.75            |
| Sharpe Ratio*      | -2.32  | -0.44  | -0.45  | -0.57           | -1.06   | 0.17             |
| Max. Drawdown      | -6.36% | -9.59% | -9.59% | -19.58%         | -12.14% | -83.99%          |
| VaR 95 \ 99        |        |        |        | -33.1% \ -56.1% |         | -44.5% \ -78.8%  |
| CVaR 95 \ 99       |        |        |        | -46.7% \ -82.5% |         | -69.1% \ -112.2% |