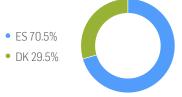

9% | -19.58%         | -12.14% | -83.99%          |
| VaR 95 \ 99        |        |        |        | -33.1% \ -56.1% |         | -44.5% \ -78.8%  |
| CVaR 95 \ 99       |        |        |        | -46.7% \ -82.5% |         | -69.1% \ -112.2% |

<sup>\*</sup> Up to 31 December 2021, ex-post Sharpe ratios use as input for the risk free rate term the London Inter-Bank Offered rates in the respective currencies of the index and at a term equal to the observation period. From 3 January 2022 onwards, Sharpe ratios will be / are calculated using as reference risk free rate input the overnight replacement rate for these currencies, namely SONIA (for GBP), SOFR (for USD) and EURIBOR Overnight (for EUR).

## **COMPOSITION BY CURRENCIES**

• EUR 70.5%

• DKK 29.5%

## **COMPOSITION BY COUNTRIES**



# **TOP COMPONENTS AS OF 23-Jul-2024**

| Company                 | Ticker           | Country | Currency | Index Weight (%) |
|-------------------------|------------------|---------|----------|------------------|
| IBERDROLA SA            | IBE SQ Equity    | ES      | EUR      | 70.45%           |
| ORSTED A/S              | ORSTED DC Equity | DK      | DKK      | 9.23%            |
| VESTAS WIND SYSTEMS A/S | VWS DC Equity    | DK      | DKK      | 20.31%           |



# FACTSHEET - AS OF 23-Jul-2024 Solactive Alternative Energien Sektor Wind Kursindex

### **DISCLAIMER**

### © Solactive AG, 2024. All rights reserved.

The information contained in this factsheet is impersonal, not tailored to the needs of any person, entity or group of persons and for informational purposes only. Th